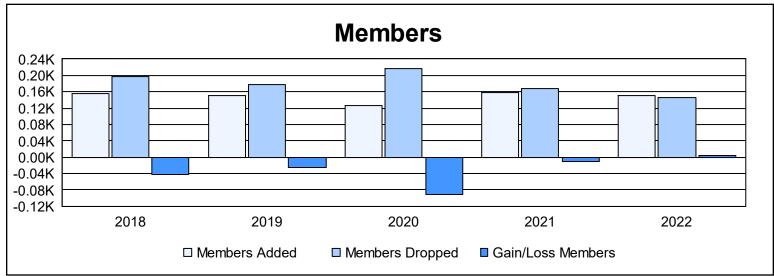

District 27 B1 As of June 2022 Cumulative

| Year      | New<br>Clubs | Dropped<br>Clubs | Gain/<br>Loss<br>Clubs | New<br>Members | Charter<br>Members | Reinstate<br>Members | Transfer<br>Members | Total<br>Member<br>Added | Total<br>Members<br>Dropped | Gain/<br>Loss<br>Members |
|-----------|--------------|------------------|------------------------|----------------|--------------------|----------------------|---------------------|--------------------------|-----------------------------|--------------------------|
| 2017-2018 | 0            | 1                | -1                     | 141            | 0                  | 8                    | 6                   | 155                      | 197                         | -42                      |
| 2018-2019 | 0            | 1                | -1                     | 132            | 1                  | 7                    | 11                  | 151                      | 177                         | -26                      |
| 2019-2020 | 0            | 3                | -3                     | 104            | 2                  | 12                   | 8                   | 126                      | 217                         | -91                      |
| 2020-2021 | 0            | 1                | -1                     | 139            | 1                  | 4                    | 15                  | 159                      | 169                         | -10                      |
| 2021-2022 | 0            | 0                | 0                      | 133            | 1                  | 10                   | 7                   | 151                      | 147                         | 4                        |
| Average   | 0            | 1                | -1                     | 130            | 1                  | 8                    | 9                   | 148                      | 181                         | -33                      |